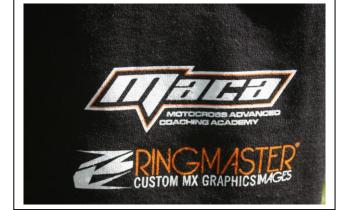

## **MACA T-Shirts Description**

- 200 g/m<sup>2</sup> 100% Cotton Preshrunk Jersey Knit
- M Logo on front chest with MACA and Ringmaster Logos on rear/lower seam
- T-Shirt design Ringmaster Images
- Seamless double needle 1.90cm collar
- Taped neck and shoulders
- Double-needle sleeve and bottom hems
- Quarter-turned to eliminate centre crease