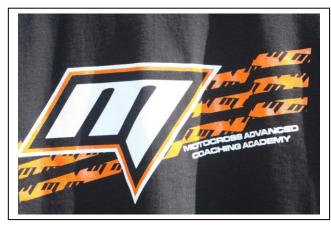

## **MACA T-Shirts Description**

- 200 g/m<sup>2</sup> 100% Cotton Preshrunk Jersey Knit
- M Logo on front chest with MACA and Ringmaster Logos on rear/lower seam
- T-Shirt design Ringmaster Images
- Seamless double needle 1.90cm collar
- Taped neck and shoulders
- Double-needle sleeve and bottom hems
- Quarter-turned to eliminate centre crease