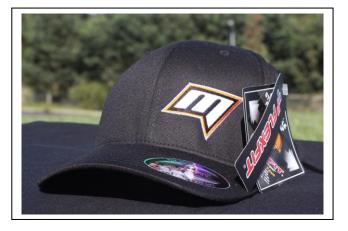

## **MACA Hats Description**

- Flexfit ProStyle Baseball Cap
- Perma Curve and Flat Peak available
- Perma Curve Black / Black under peak
- Flat Peak Black / Grey under peak